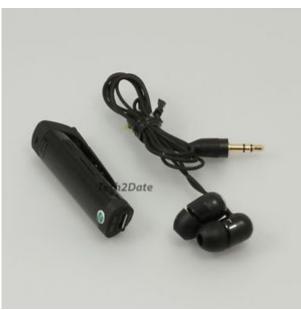

 $3.7V\ 170mAh\ Replacement\ GP0836L17\ Battery\ for\ Sony\ Ericsson\ MW600\ \&\ MH100\ Wireless\ Bluetooth\ Headsets$ 

About Sony Ericsson Stereo Bluetooth- Headset HBH-DS220 Here you can find all about Sony Ericsson Stereo Bluetooth- Headset HBH-DS220 like manual and other informations.