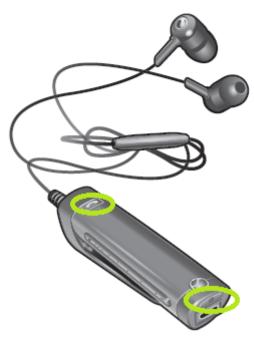

Sony Ericsson MW600 hard reset. To repair and reset your Sony Ericsson MW600 hard reset: Reset the MW600 headset if it behaves unexpectedly. Resetting the headset.

Display icons Battery status Battery charging The headset is on The headset is ready to be paired with another device Incoming call Outgoing call Ongoing call